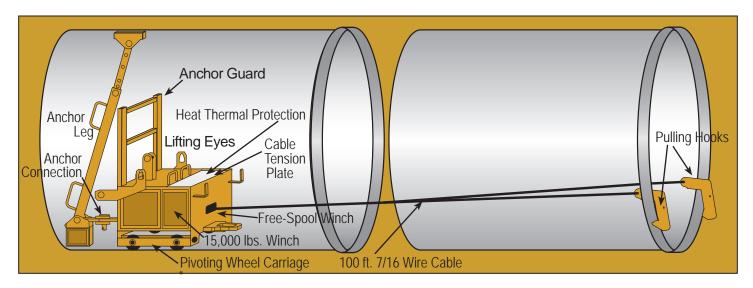

## Pipe Puller

## **Laser-Friendly Pipe Installation**

## **Advantages:**

- **Convenient** The Pipe Puller remains stationary in the "first" pipe until the cables are extended to their full length of 100 ft. This saves the time and energy of moving the pipe puller each time a new pipe is laid.
- Frees Excavator To Dig Ahead Your excavator digs ahead while the Pipe Puller firmly joins several pipe sections, which minimizes grouting.
- **Reduces Pipe Breakage** Minimizes pipe breakage with a more secure method of joining pipe sections.
- **Easy, One-Person Operation** The Pipe Puller's 32 ft. control cable allows for operation from a safe distance outside the pipe. Includes a 15,000 lbs. winch. Add additional snatchblock for greater capacity.