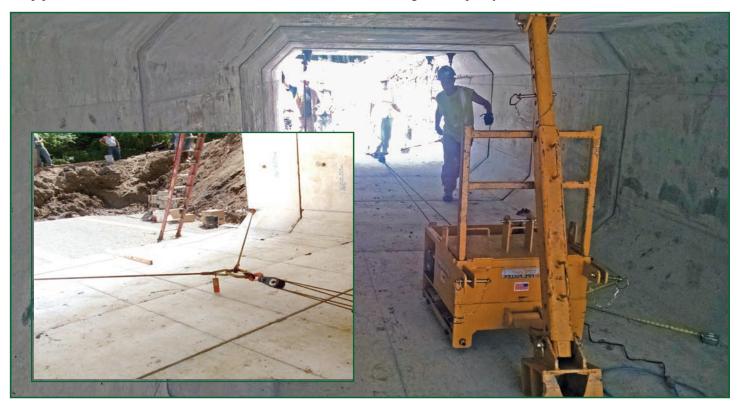

## Pipe Puller

## **Laser-Friendly Pipe Installation**

## **Advantages:**

- **Convenient** The Pipe Puller remains stationary in the "first" pipe until the cables are extended to their full length of 100 ft. This saves the time and energy of moving the pipe puller each time a new pipe is laid.
- Frees Excavator To Dig Ahead Your excavator digs ahead while the Pipe Puller firmly joins several pipe sections, which minimizes grouting.
- **Reduces Pipe Breakage** Minimizes pipe breakage with a more secure method of joining pipe sections.
- **Easy, One-Person Operation** The Pipe Puller's 32 ft. control cable allows for operation from a safe distance outside the pipe. Includes a 15,000 lbs. winch. Add additional snatchblock for greater capacity.