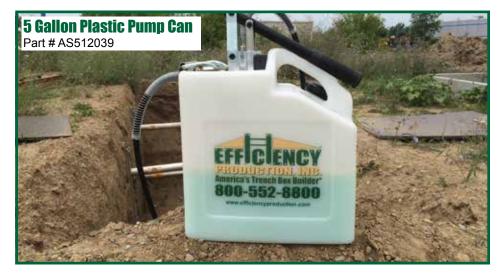

#### **Features**

- Five gallon, rust-proof container
- Stainless steel plunger rod
- Only two internal working parts
- Adjustable handle with rubber grip
- Front lifting handle
- Internal check valve
- UV stabilized, high-impact polymer
- Foot hold
- Dent resistant
- Protected recessed fitting guard

## **Hydraulic Pump Can**

Part # Description AS512039 5 Gallon Hand Pump-Plastic AS512001 5 Gallon Hand Pump-Steel